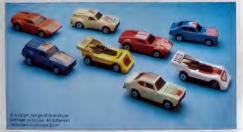

#### LW-99 SUPERFAST LASER WHEELS

atch the laser wheel discs flash brilliant, different colours as they reflect the light, at these extra fast miniatures. They're light years in front!

LW-25 Buick Le Sabre

LW-27 Saab 9000 Turbo LW-26 Cadillac Allante

LW-28 Rover Sterling

LW-29 T'Bird Turbo Coupe

LW-1 Police Car

LW-2 1982 Firebird

I.W-3 Porsche 928

LW-4 Daytona Turbo Z

LW-5 A M.G. Mercedes

LW-6 Porsche 935

LW-7 Sierra XR4

LW-8 1962 Corvette NEW

LW-9 Datsun 280 ZX Turbo

LW-10 Turbo Corvette

LW-11 Ferran 308 GTB

LW-12 Chevy Stock Car 

W 33 Correct LW 14 Bld W Contrapolet 223) LW 16 Encort Coltrapolet ZES

LW 16 Same Group C. Pacer. LW 17 January into Countain LP 2005. LW 18 Tirebird Pacer

LW 15 Face Racer LW 20 Nissen 300 ZZ Turbo LW 21 Camaro ROC Z

LW-22 Toyota MR2 LW-23 Ferran Tentarossa NEW

LW-24 Queser